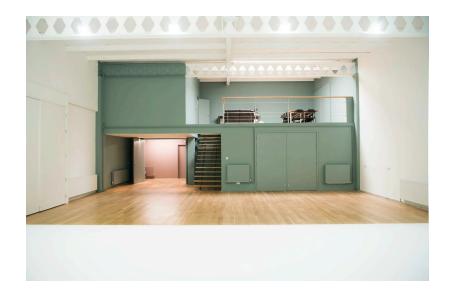

### Key Features:

- Ground Floor Studio
- Drive in access
- Ground Floor hair and make-up + dressing room
- 1st Floor Mezzanine with Mini Fridge
- 300MB/S Wifi
- Bose Smart Speaker
- 1x 63Amp Power Supply (Single Phase)
- Distro Box (on request)
- 6x Poly Boards
- 6x Poly Stands
- 3x Rails
- Hangers
- Iron
- Ironing Board
- Steamer
- Can join Directly with Studio 2
- Blackout on request

### Key Features:

- Ground Floor Studio
- Drive in access
- 1st Floor hair and make-up + dressing room
- 1st Floor Mezzanine with Mini Fridge
- 300MB/S Wifi
- Bose Smart Speaker
- 1x 63Amp Power Supply (Single Phase)
- Distro Box (on request)
- 6x Poly Boards
- 6x Poly Stands
- 3x Rails
- Hangers
- Iron
- Ironing Board
- Steamer
- Can join Directly with Studio 1, 3 and 4
- Blackout on request