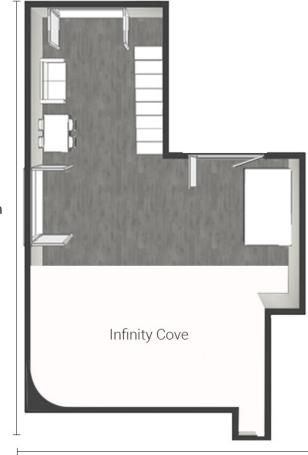

| HALF DAY                | HOURLY                   |
|----------|-------------------------|--------------------------|
| Studio 3 | £395 + VAT<br>(4 Hours) | N/A                      |
| Studio 4 | £395 + VAT<br>(4 Hours) | £150 + VAT<br>(per hour) |

2650 sq. ft.



# 14.5m

10m



Infinity Cove Specs:

Width: 9M Height: Lowest Point - 3.1M. Highest Point - 4.5M Depth: 5.7M

### Key Features:

- Ground Floor Studio
- Drive in access
- Ground Floor hair and make-up + dressing room
- 1st Floor Mezzanine with Mini Fridge
- 300MB/S Wifi
- Bose Smart Speaker
- 1x 63Amp Power Supply (Single Phase)
- Distro Box (on request)
- 6x Poly Boards
- 6x Poly Stands
- 3x Rails
- Hangers
- Iron
- Ironing Board
- Steamer
- Can join Directly with Studio 2
- Blackout on request



2650 sq. ft.



14.5m



9m



Infinity Cove Specs:

Width: 9M Height: Lowest Point - 2.8M. Highest Point - 3.8M Depth: 5.9M

### Key Features:

- Ground Floor Studio
- Drive in access
- 1st Floor hair and make-up + dressing room
- 1st Floor Mezzanine with Mini Fridge
- 300MB/S Wifi
- Bose Smart Speaker
- 1x 63Amp Power Supply (Single Phase)
- Distro Box (on request)
- 6x Poly Boards
- 6x Poly Stands
- 3x Rails
- Hangers
- Iron
- Ironing Board
- Steamer
- Can join Directly with Studio 1, 3 and 4
- Blackout on request



1500 sq. ft.



11m



7m

### Key Features:

- Ground Floor Studio
- Drive in access
- Standard 13Amp Power
- 300MB/S Wifi
- Bose Smart Speaker
- 2x Poly Boards
- 2x Poly Stands
- 2x Rails
- Hangers
- Iron
- Ironing Board
- Steamer
- Can join Directly with Studio 2
- Blackout on request



Cove