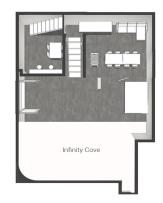

2650 sq. ft.

14.5m

9m

Infinity Cove Specs:

Width: 9M Height: Lowest Point - 2.8M. Highest Point - 3.8M Depth: 5.9M

### Key Features:

- Ground Floor Studio
- Drive in access
- 1st Floor hair and make-up + dressing room
- 1st Floor Mezzanine with Mini Fridge
- 300MB/S Wifi
- Bose Smart Speaker
- 1x 63Amp Power Supply (Single Phase)
- Distro Box (on request)
- 6x Poly Boards
- 6x Poly Stands
- 3x Rails
- Hangers
- Iron
- Ironing Board
- Steamer
- Can join Directly with Studio 1, 3 and 4
- Blackout on request