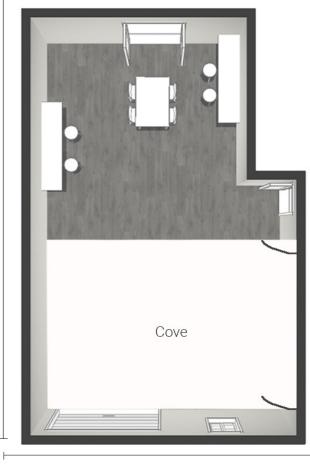

idge
- 300MB/S Wifi
- Bose Smart Speaker
- 1x 63Amp Power Supply (Single Phase)
- Distro Box (on request)
- 6x Poly Boards
- 6x Poly Stands
- 3x Rails
- Hangers
- Iron
- Ironing Board
- Steamer
- Can join Directly with Studio 2
- Blackout on request



2650 sq. ft.



14.5m



9m



Infinity Cove Specs:

Width: 9M Height: Lowest Point - 2.8M. Highest Point - 3.8M Depth: 5.9M

### Key Features:

- Ground Floor Studio
- Drive in access
- 1st Floor hair and make-up + dressing room
- 1st Floor Mezzanine with Mini Fridge
- 300MB/S Wifi
- Bose Smart Speaker
- 1x 63Amp Power Supply (Single Phase)
- Distro Box (on request)
- 6x Poly Boards
- 6x Poly Stands
- 3x Rails
- Hangers
- Iron
- Ironing Board
- Steamer
- Can join Directly with Studio 1, 3 and 4
- Blackout on request



1500 sq. ft.



11m



7m

### Key Features:

- Ground Floor Studio
- Drive in access
- Standard 13Amp Power
- 300MB/S Wifi
- Bose Smart Speaker
- 2x Poly Boards
- 2x Poly Stands
- 2x Rails
- Hangers
- Iron
- Ironing Board
- Steamer
- Can join Directly with Studio 2
- Blackout on request



Cove Specs:

Width: 5.5M Height: 3.4M Depth: 7M



1100 sq. ft.



11m



6m

### Key Features:

- 1st Floor Studio
- Daylight Studio
- Standard 13Amp Power
- 300MB/S Wifi
- Bose Smart Speaker
- 2x Poly Boards
- 2x Poly Stands
- 2x Rails
- Hangers
- Iron
- Ironing Board
- Steamer
- Can join Directly with Studio 2
- Blackout on request



Shoot Specs:

Width: 6M Height: 2.75M Length: 8.3M