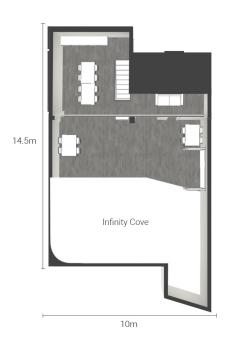

# 14.5m

10m

Infinity Cove Specs:

Width: 9M Height: Lowest Point - 3.1M. Highest Point - 4.5M Depth: 5.7M