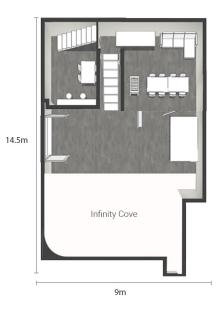

# 14.5m

10m

Infinity Cove Specs:

Width: 9M Height: Lowest Point - 3.1M. Highest Point - 4.5M Depth: 5.7M

2650 sq. ft.

14.5m

9m

Infinity Cove Specs:

Width: 9M Height: Lowest Point - 2.8M. Highest Point - 3.8M Depth: 5.9M