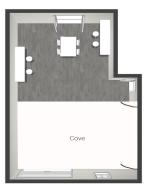

## STUDIO RATECARD <u>2022-2023</u>

Included in our studio rates is the following:

Bose Smart Speaker Iron Ironing board Clothing rails Towels Robes Polyboards Poly Stands Mini Fridge Wifi Steamer STUDIO 1





STUDIO 3

Infinity Cove



STUDIO 4



Overtime is charged at £95 + VAT before 9AM and after 6PM.

We offer Catering and Equipment hire. Just email:

ethan@jetstudios.co.uk



| STUDIO   | STANDARD RATE                 | EDITORIAL                     |
|----------|-------------------------------|-------------------------------|
| Studio 1 | £750 + VAT<br>(09.00 - 18.00) | Contact for Editorial Rate    |
| Studio 2 | £750 + VAT<br>(09.00 - 18.00) | Contact for Editorial Rate    |
| Studio 3 | £575 + VAT<br>(09.00 - 18.00) | £475 + VAT<br>(09.00 - 18.00) |
| Studio 4 | £575 + VAT<br>(09.00 - 18.00) | £475 + VAT<br>(09.00 - 18.00) |

| STUDIO   | HALF DAY                | HOURLY                   |
|----------|-------------------------|--------------------------|
| Studio 3 | £395 + VAT<br>(4 Hours) | N/A