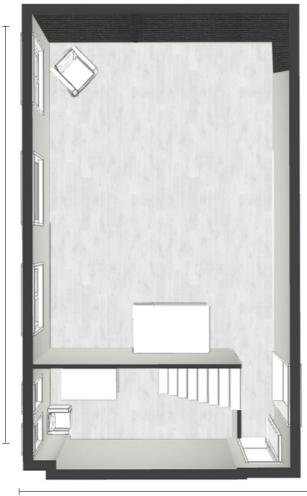

. Highest Point - 3.8M Depth: 5.9M

### Key Features:

- Ground Floor Studio
- Drive in access
- 1st Floor hair and make-up + dressing room
- 1st Floor Mezzanine with Mini Fridge
- 300MB/S Wifi
- Bose Smart Speaker
- 1x 63Amp Power Supply (Single Phase)
- Distro Box (on request)
- 6x Poly Boards
- 6x Poly Stands
- 3x Rails
- Hangers
- Iron
- Ironing Board
- Steamer
- Can join Directly with Studio 1, 3 and 4
- Blackout on request



1500 sq. ft.



11m



7m

### Key Features:

- Ground Floor Studio
- Drive in access
- Standard 13Amp Power
- 300MB/S Wifi
- Bose Smart Speaker
- 2x Poly Boards
- 2x Poly Stands
- 2x Rails
- Hangers
- Iron
- Ironing Board
- Steamer
- Can join Directly with Studio 2
- Blackout on request



Cove Specs:

Width: 5.5M Height: 3.4M Depth: 7M



1100 sq. ft.



11m



6m

### Key Features:

- 1st Floor Studio
- Daylight Studio
- Standard 13Amp Power
- 300MB/S Wifi
- Bose Smart Speaker
- 2x Poly Boards
- 2x Poly Stands
- 2x Rails
- Hangers
- Iron
- Ironing Board
- Steamer
- Can join Directly with Studio 2
- Blackout on request



Shoot Specs:

Width: 6M Height: 2.75M Length: 8.3M