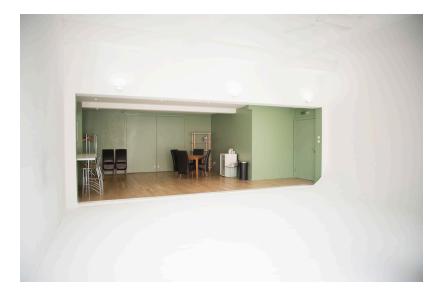

2650 sq. ft.

14.5m

9m

Infinity Cove Specs:

Width: 9M Height: Lowest Point - 2.8M. Highest Point - 3.8M Depth: 5.9M

### Key Features:

- Ground Floor Studio
- Drive in access
- 1st Floor hair and make-up + dressing room
- 1st Floor Mezzanine with Mini Fridge
- 300MB/S Wifi
- Bose Smart Speaker
- 1x 63Amp Power Supply (Single Phase)
- Distro Box (on request)
- 6x Poly Boards
- 6x Poly Stands
- 3x Rails
- Hangers
- Iron
- Ironing Board
- Steamer
- Can join Directly with Studio 1, 3 and 4
- Blackout on request