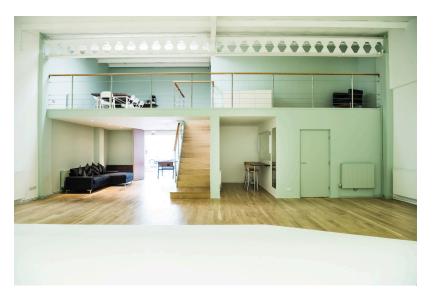

### Key Features:

- Ground Floor Studio
- Drive in access
- Ground Floor hair and make-up + dressing room
- 1st Floor Mezzanine with Mini Fridge
- 300MB/S Wifi
- Bose Smart Speaker
- 1x 63Amp Power Supply (Single Phase)
- Distro Box (on request)
- 6x Poly Boards
- 6x Poly Stands
- 3x Rails
- Hangers
- Iron
- Ironing Board
- Steamer
- Can join Directly with Studio 2
- Blackout on request